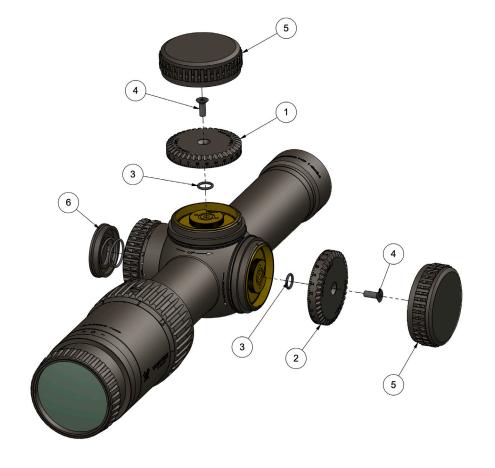

| RZR-16                         | R-16008 JM-1 BDC reticle MOA                      |                                     |                     |                          |                         |                                       |  |
|--------------------------------|---------------------------------------------------|-------------------------------------|---------------------|--------------------------|-------------------------|---------------------------------------|--|
| Parts                          |                                                   |                                     |                     |                          |                         |                                       |  |
| ITEM NO.                       | PART I                                            | NUMBER                              | DESCRIPT            | <b>TION</b>              | QTY.                    | NOTES                                 |  |
| 1                              | C-00                                              | 0203-0                              | Elevation dia       | I MOA                    | 1                       | Included with RZR-16010 and RZR-16008 |  |
| 1                              | C-00204-0                                         |                                     | Elevation dial MRAD |                          | 1                       | Included with RZR-16009               |  |
| 2                              | A-00062-0                                         |                                     | Windage dial MOA    |                          | 1                       | Included with RZR-16010 and RZR-16008 |  |
| 2                              | A-00                                              | 0063-0                              | Windage dial MRAD   |                          | 1                       | Included with RZR-16009               |  |
| 3                              | C-00                                              | 0206-0                              | O-ring 5mm ID x 1mm |                          | 2                       |                                       |  |
| 4                              | C-00                                              | 0202-0                              | Turret dial screw   |                          | 2                       |                                       |  |
| 5                              | C-00                                              | 0201-1                              | Turret cap          |                          | 2                       |                                       |  |
| 6                              | C-00                                              | 0224-3                              | Battery cap         |                          | 1                       |                                       |  |
|                                |                                                   |                                     | In-Box Ac           | cessories                |                         |                                       |  |
| ITEM NO.                       | . PART NUMBER DE                                  |                                     | DESCRIPT            | ГІОН                     | QTY.                    | NOTES                                 |  |
|                                | C-00                                              | 0126-0                              | 2mm Hex W           | rench                    | 1                       |                                       |  |
|                                | C-02963-0 Lens Cloth                              |                                     | 1                   |                          |                         |                                       |  |
| Battery CR2032                 |                                                   | 1                                   | Cannot ship         |                          |                         |                                       |  |
|                                | M-00178-1 Razor HD Gen II E 1-6x24 owner's manual |                                     | 1                   | Included with all models |                         |                                       |  |
| M-00181-0 Reticle manual VMR-2 |                                                   | MR-2 MOA                            | 1                   | Included with RZR-16010  |                         |                                       |  |
|                                | M-00                                              | M-00180-0 Reticle manual VMR-2 MRAD |                     | 1                        | Included with RZR-16009 |                                       |  |
|                                | M-00                                              | 0179-0                              | Reticle manual      | IM-1 MOA                 | 1                       | Included with RZR-16008               |  |