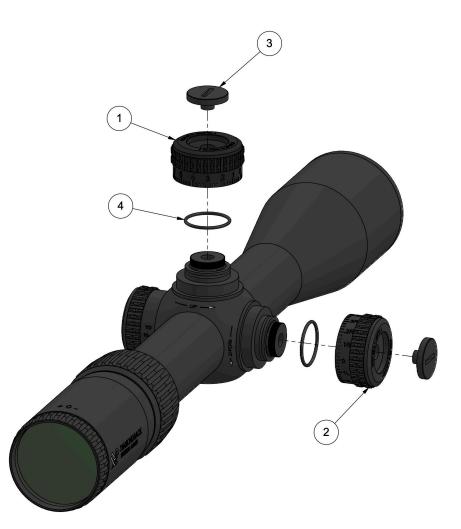

## DIAMONDBACK® TACTICAL 4-16x44 RIFLESCOPE

| Diamondbad | ck <sup>®</sup> Tactical 4-16 | x44 Models          |                                                                            |   |                            |
|------------|-------------------------------|---------------------|----------------------------------------------------------------------------|---|----------------------------|
| Model      | Feat                          | Features            |                                                                            |   |                            |
| DBK-1002   | 6 EBR-2C re                   | EBR-2C reticle MOA  |                                                                            |   |                            |
| DBK-1002   | 7 EBR-2C ret                  | EBR-2C reticle MRAD |                                                                            |   |                            |
|            |                               | Parts               |                                                                            |   |                            |
| ITEM NO.   | PART NUMBER                   | DESC                | DESCRIPTION                                                                |   | NOTES                      |
| 1          | C-02360-0                     |                     | Diamondback Tactical<br>elevation knob MOA                                 |   | Included with<br>DBK-10026 |
| 1          | C-02361-0                     |                     | Diamondback Tactical<br>elevation knob MRAD                                |   | Included with<br>DBK-10027 |
| 2          | C-02363-0                     |                     | Diamondback Tactical<br>windage knob MOA                                   |   | Included with<br>DBK-10026 |
| 2          | C-02362-0                     |                     | Diamondback Tactical<br>windage knob MRAD                                  |   | Included with<br>DBK-10027 |
| 3          | C-02399-0                     |                     | Diamondback Tactical turret<br>knob screw                                  |   |                            |
| 4          | C-02406-0                     | O-ring 18           | O-ring 18mm ID x 1.2mm                                                     |   |                            |
|            | In-                           | Box Acces           | ssories                                                                    |   |                            |
| ITEM NO.   | PART NUMBER                   | DESC                | DESCRIPTION                                                                |   | NOTES                      |
|            | C-02365-0                     | 44mm bi             | 44mm bikini lens cover                                                     |   |                            |
|            | C-02388-0                     | 3" 44m              | 3" 44mm sunshade                                                           |   |                            |
|            | C-02963-0                     | 02963-0 Lens Cloth  |                                                                            | 1 |                            |
|            | M-00208-0                     |                     | Diamondback Tactical FFP<br>owner's manual<br>Reticle manual EBR-2C<br>MOA |   |                            |
|            | M-00209-1                     | Reticle m           |                                                                            |   | Included with<br>DBK-10026 |
|            | M-00210-0                     |                     | anual EBR-2C<br>MRAD                                                       | 1 | Included with<br>DBK-10027 |